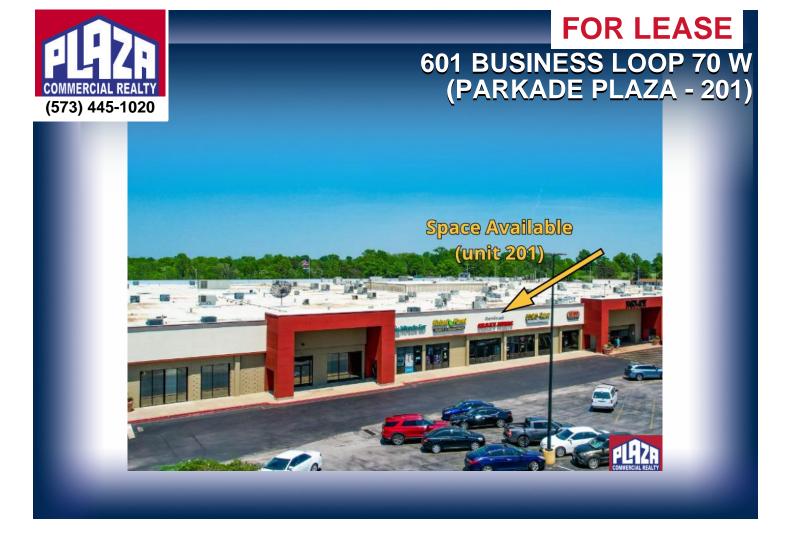

#### **ADDRESS**

601 Business Loop 70 W (Parkade Plaza - 201) Suite 201 Columbia, MO

# **DETAILS**

- Retail space located in Parkade, near Business Loop 70W & Interstate 70 intersection
- Space faces the Business Loop, with large glass front and opportunity for large signage
- Currently finished as wide open space, easily adaptable to various office and retail uses
- · Abundant on-site parking
- · Commercial zoning allows for broad use of business types
- In addition to the quoted rate of \$2,000/month, tenant reimburses landlord for CAM (\$654/month) and utilities (\$214/month)