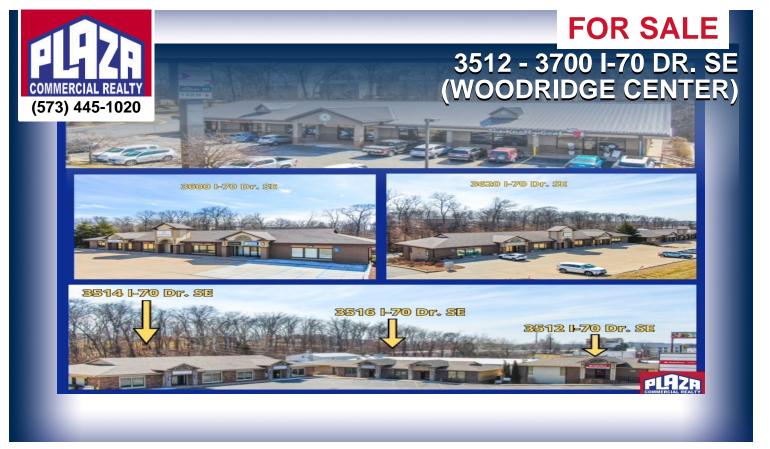

### **ADDRESS**

3512 - 3700 I-70 Dr. SE (Woodridge Center) Columbia, MO

# DETAILS

- Multi-tenant buildings in prominent location in Columbia, MO. Near medical corridor and residential.
- Subject property is located off I-70 Dr., near the US 63 and I-70 Intersection.
- 6 building on 5 individual platted lots. Each platted lot has its own driveway. Also, interior connections between lots.
- Property to convey as 6 buildings package.
- Well maintained property with strong rental history.
- Various sized tenancies from 1,500 sf to 5,000 sf.
- Rent roll available upon qualified buyer request.
- Sale price based upon 7.5% cap rate.
- Showings are to be coordinated through the listing office.