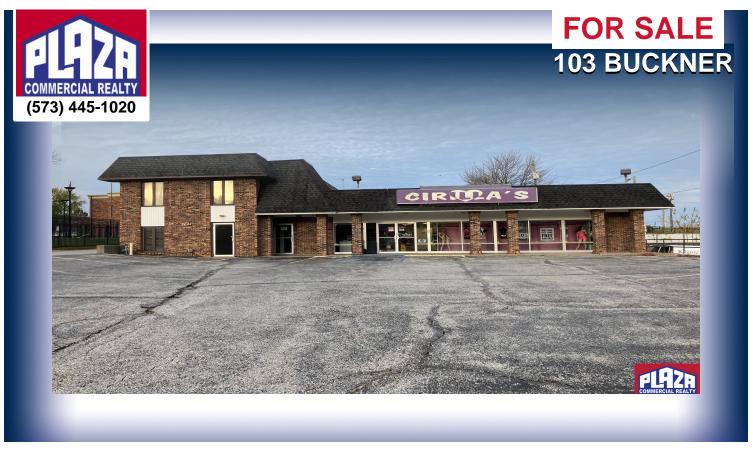

### **ADDRESS**

103 Buckner (at Stadium) Columbia, MO

# **DETAILS**

- Freestanding 4,620 sf building in Columbia, MO.
- · Located adjacent Stadium Blvd., with ability to install signage providing exposure to high traffic counts.
- Consist of 3,310 sq ft on the ground floor, 1,310 sq ft on the upper level. Building is presently under lease commitment.
- · Call listing office for details.