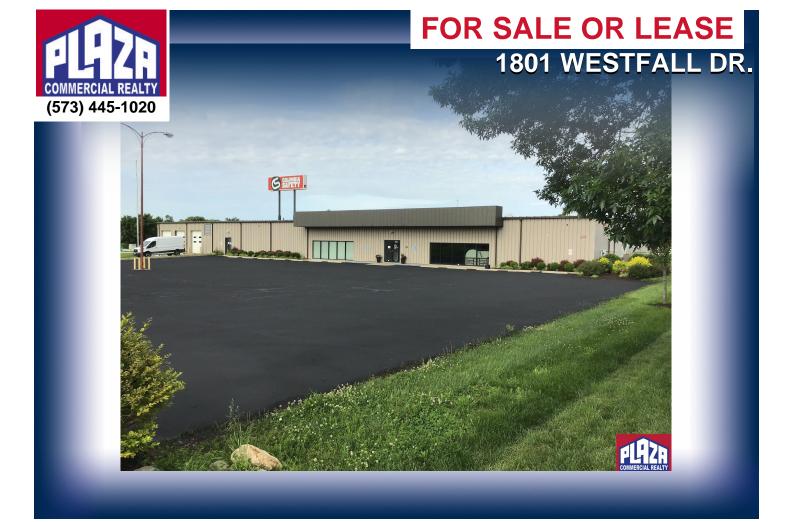

ADDRESS

1801 Westfall Dr. Columbia, MO

**PROPERTY TYPE** Office / Retail / Industrial

**SALE PRICE** \$3,600,000

LEASE \$20,000/monthly/triple net

SPACE 24,000 sqft

BUILDING 24,000 sqft

LAND 2.01 acres

- Freestanding building located 1/2 block off of Vandiver Dr., minutes from Interstate 70
- Building underwent extensive remodeling within recent years, and now includes a showroom / sales area, office area and suitable warehouse/shipping area. Heated and air conditioned.
- Has (1) 4` high grade level dock, (1) 2' high service truck dock, and drive-in overhead door.
- Major pole sign installation provides Interstate 70 visibility
- Contact listing office to arrange tours
- Available no later than 8/1/25, subject to rights of existing tenant which may consider earlier exit date.
- Broker/owner property.