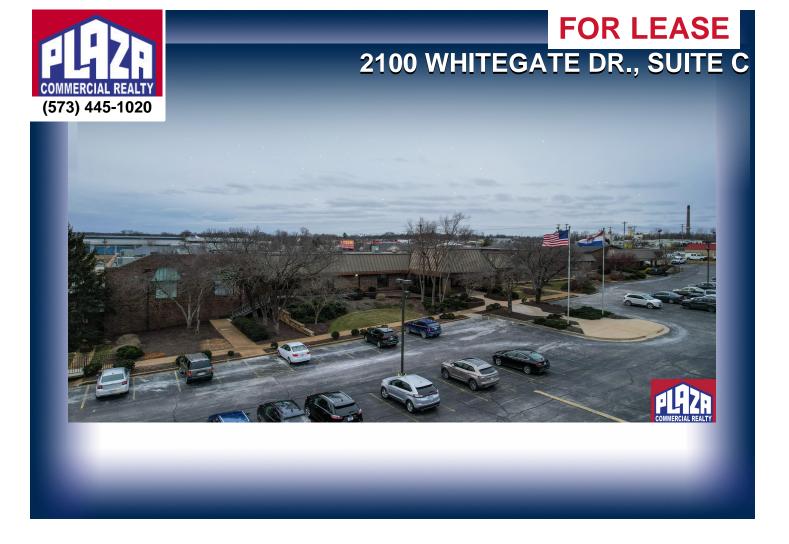

#### **ADDRESS**

2100 Whitegate Dr., Suite C Columbia, MO

# **DETAILS**

- 5.34 zoned M-C (mixed use corridor). This zoning district permits all retail and office uses. This includes research and development use. This 4,500 sf is a portion of larger facility.
- Recent upgrades to roof, HVAC systems, and lighting are already in place.
- · Abundant parking spaces are available on site.
- Tours available and are to be coordinated through listing office requiring some advance notice.
- · This is a broker/owner property.