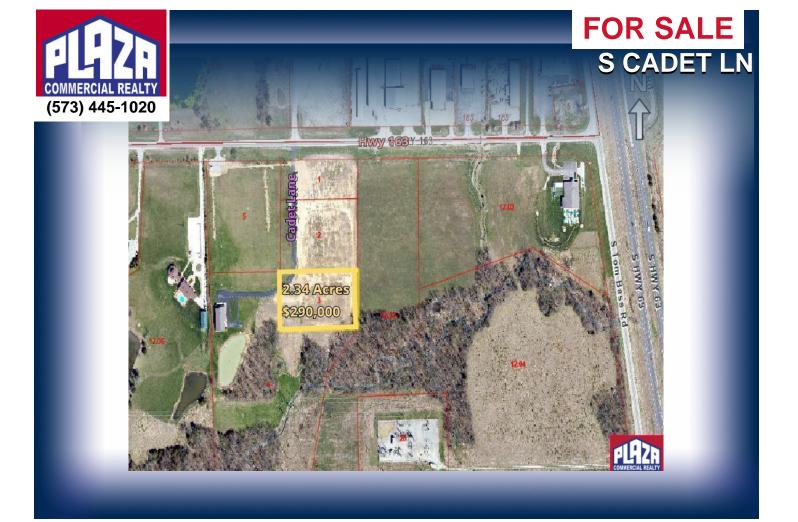

**ADDRESS** 

S Cadet Ln Columbia, MO

PROPERTY TYPE Industrial / Land

**SALE PRICE** \$290,000

LAND 2.34 acres

ZONING ML-P

## DETAILS

- Shovel ready site in south Columbia just off of Highway 63
- Site is graded with utilities in place, ready for development
- Light industrial zoning (ML-P) allows for a broad spectrum of uses
- Located in a preferred area of southern Boone County, with access to Highway 63 for a short commute into Columbia, or south to Jefferson City
- Offers can be made subject to use/occupancy approval by Boone County government