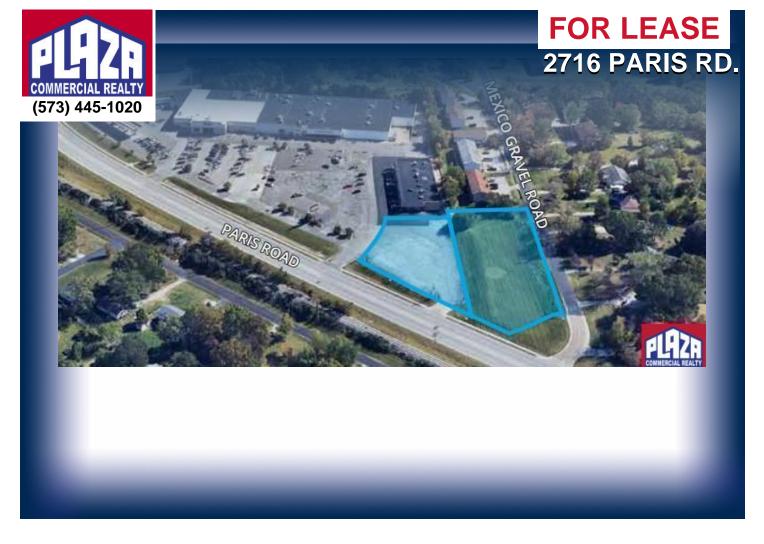

## **ADDRESS**

2716 Paris Rd. North County Shopping Center Columbia, MO

PROPERTY TYPE Retail / Land

LEASE See Details

LAND 2.20 acres

ZONING M-C

## DETAILS

- Nearby businesses include: Gerbes Supermarket, Subway and Sports Clips.
- Two pad sites available: 1.0 acre & 1.2 acre, zoned M-C.
- High traffic corridor. Traffic count: 16,695 vehicles per day.
- Highly visible.
- Lot can be divided or combined to satisfy end user requirements.
- Pricing of land lease will be commensurate with land size requirement.
- Call listing office for details.