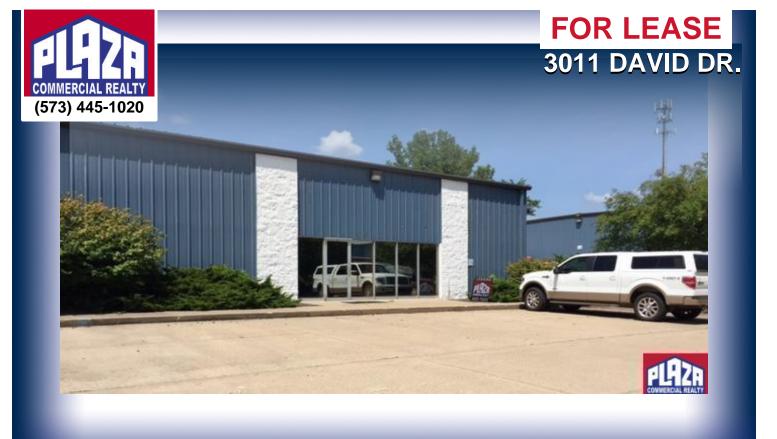

### **ADDRESS**

3011 David Dr. Columbia, MO

# DETAILS

- Property is located in north Columbia, close proximity to Highway 63 & Route B.
- Parking immediately in front of the building.
- Functional space for various service providers and contractors.
- Available now.
- Approx. 700 sf office.
- (2) drive-in door and main door to warehouse area.
- •