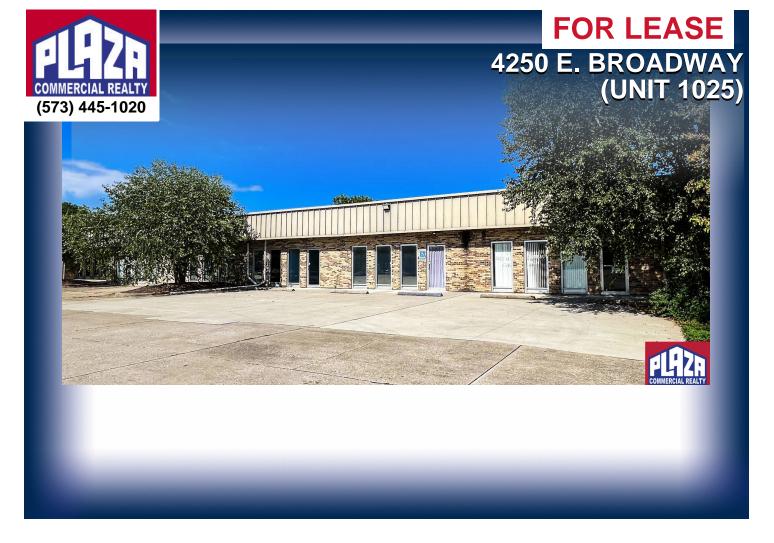

### **ADDRESS**

4250 E. Broadway (Unit 1025) Columbia, MO

# **DETAILS**

- Neighborhood retail and office park located in eastern Columbia with close proximity to Hwy 63 and the Old Hawthorn Country Club.
- · Abundant parking.
- Lease is structured on gross rent basis. Tenant pay rent and utilities. Landlord pays real estate taxes, building insurance and exterior maintenance without charge back to tenant.
- Minimum lease term is 1 year and prefer longer.
- · Space has direct access to parking lot.
- · Responsive property owner.
- · Immediately available.