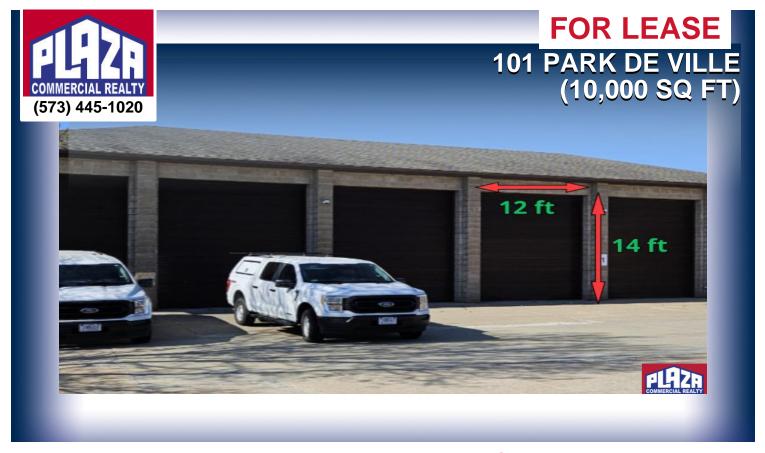

### **ADDRESS**

101 Park De Ville (10,000 sq ft) Columbia, MO

# **DETAILS**

- Nicely situated office property/campus in west Columbia, adjacent to a major retail district
- Quiet setting, with an abundance of amenities and restaurants nearby
- The subject space consists of 2 shop buildings with multiple overhead doors
- Additional office space is available for lease; contact the listing office for details
- · Landlord will only consider occupancies that are compatible with the other campus tenants, and fit the neighborhood commercial zoning district
- The entire campus is available for sale approximately 40,000 sq ft for sale at \$5,500,000
- · Quoted rental rate is on a NNN basis
- All property tours must be coordinated through the listing office