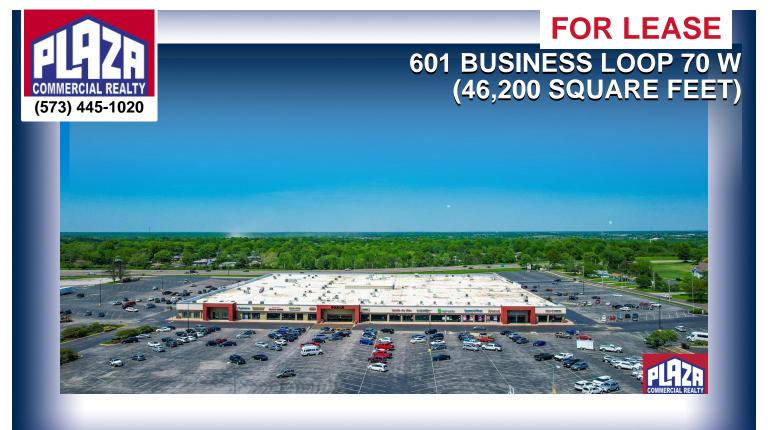

# **ADDRESS**

601 Business Loop 70 W (46,200 square feet) Parkade Plaza Columbia, MO

# DETAILS

- Subject offering is made up of several suites combined for just over 46,000 sq ft of finished space that can be divided between 5,000 46,000+ sq ft
- Located in the ground floor of Parkade Plaza, conveniently located near Business Loop 70W & Interstate 70 intersection
- Overall square footage includes office, warehouse/storage space and loading dock access
- Well-maintained & secure facility that has on-site facility management and security service
- The subject space has a high level of interior finish, with a mixture of private offices & open/cubicle space
- Potential for signage on multiple elevations of the building
- Abundant on-site parking
- Commercial zoning allows the space to be adapted to a variety of uses/occupancies
- Base rental rate is \$15 per sq ft, NNN basis