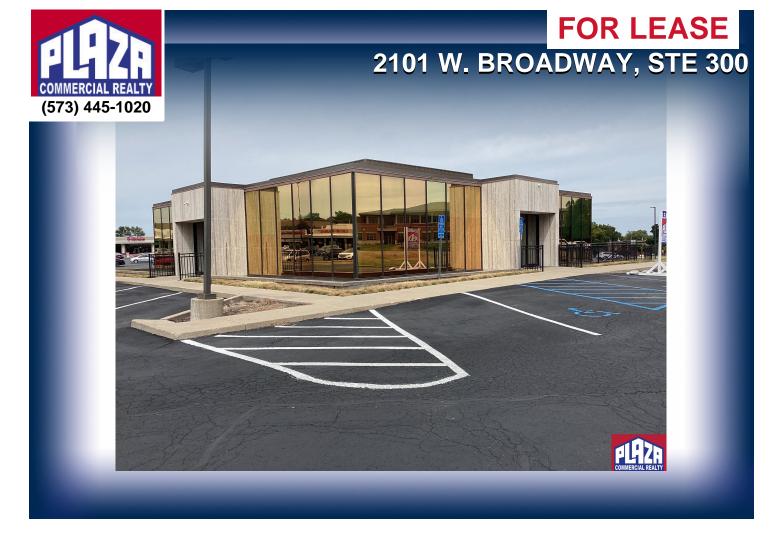

## **ADDRESS**

2101 W. Broadway, Ste 300 Columbia, MO

# **DETAILS**

- Freestanding former bank facility.
- Subject property is located at busy intersection of Stadium Blvd & West Broadway.
- 7,200 sf is contained over 2 floors.
- Recognized as one of Columbia's premier retail properties.
- · Highly desirable retail area.
- · Space is immediately available due to relocation via merger of previous tenant (Mizzou Credit Union).
- · High traffic counts.
- . No predefined deed restrictions on use; only those defined by zoning and landlord judgement of uses which are broad.
- Unique opportunity, 5 drive-thru lanes.
- Call for pricing commensurate with business use and term.
- Showings are to be coordinated through the listing office.