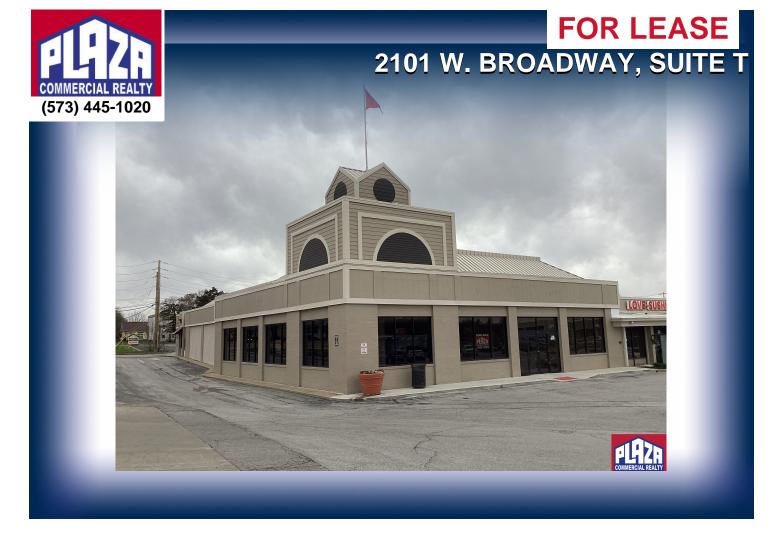

### **ADDRESS**

2101 W. Broadway, Suite T Columbia, MO

# **DETAILS**

- Multi-tenant retail building in one of the most prominent locations in Columbia, MO.
- Subject property is located at busy intersection of Stadium Blvd & Broadway.
- Recognized as one of Columbia's premier retail properties.
- End cap space is featured.
- · Generous signage available.
- Showings are to be coordinated through the listing office.
- All leases structured on a triple net basis. \$3,000 monthly estimated triple net charge.