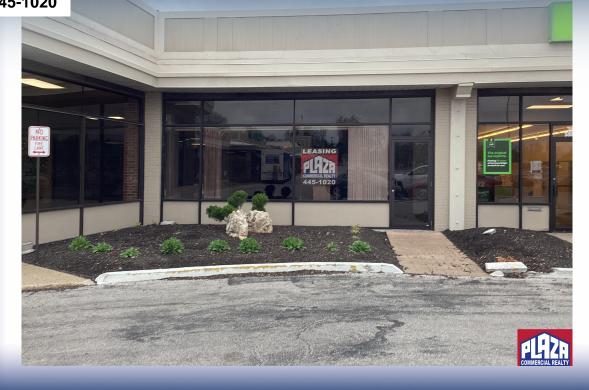

## FOR LEASE 2101 W. BROADWAY, SUITE D

ADDRESS 2101 W. Broadway, Suite D Columbia, MO

PROPERTY TYPE Office / Retail

LEASE \$3,200/monthly/triple net

SPACE 3,743 sqft

ZONING M-C

## DETAILS

- Multi-tenant retail building in one of the most prominent locations in Columbia, MO.
- Subject property is located at busy intersection of Stadium Blvd & Broadway.
- Recognized as one of Columbia's premier retail properties.
- Generous signage is available.
- Showings are to be coordinated through the listing office.
- All leases structured on a triple net basis. \$1,600 monthly estimated triple net charge.