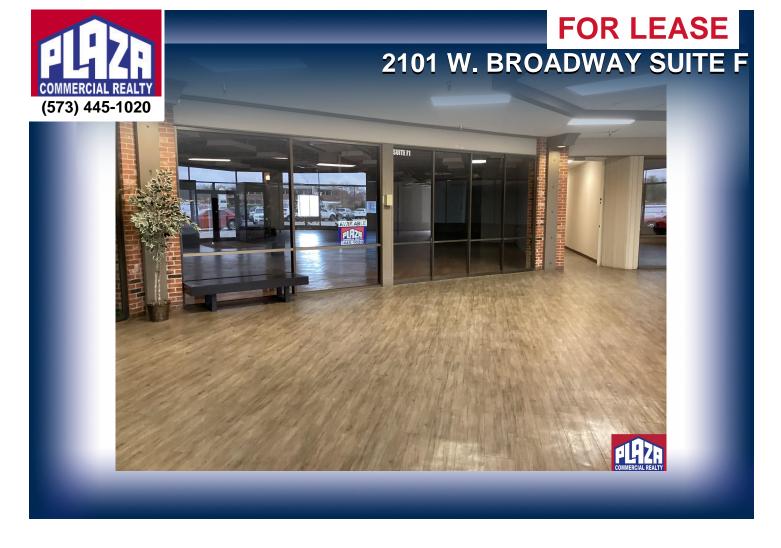

#### **ADDRESS**

2101 W. Broadway Suite F Columbia, MO

### PROPERTY TYPE

Office / Retail

## **LEASE**

\$5,000/monthly/triple net

#### SPACE

5,906 sqft

# **DETAILS**

- Multi-tenant retail building in one of the most prominent locations in Columbia, MO.
- Subject property is located at busy intersection of Stadium Blvd & Broadway.
- Recognized as one of Columbia's premier retail properties.
- · Inline space is featured.
- · Generous signage availability.
- Showings are to be coordinated through the listing office.
- All leases structured on a triple net basis. \$2,000 monthly estimated triple net charge.