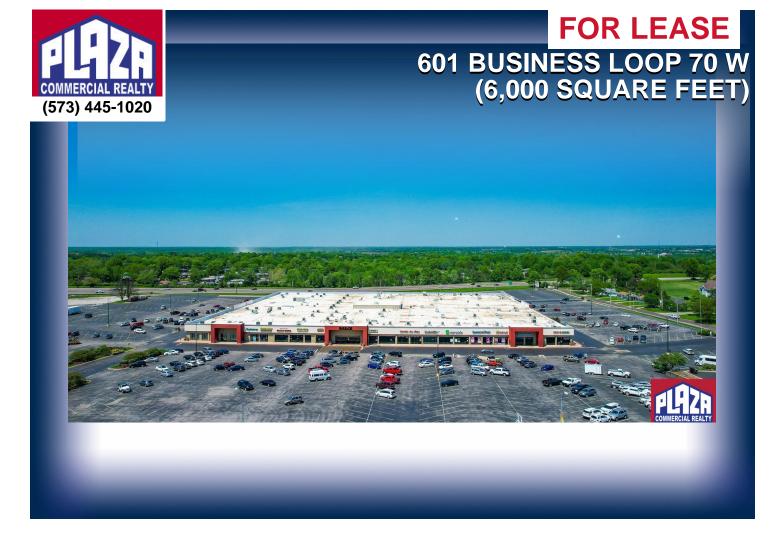

## **ADDRESS**

601 Business Loop 70 W (6,000 square feet) Parkade Plaza Columbia, MO

PROPERTY TYPE Office / Retail

LEASE \$7,500/month

SPACE 6,000 sqft

ZONING M-C

## DETAILS

- Subject suite is a ground floor unit currently being used as office, but suitable for conversion to retail also with a storefront entry
- Located in Parkade Plaza, conveniently located near Business Loop 70W & Interstate 70 intersection
- Additional warehouse/storage space and loading dock access are available
- Well-maintained & secure facility that has on-site property management and security service
- · Potential for signage on multiple elevations of the building
- Abundant on-site parking
- Commercial zoning allows the space to be adapted to a variety of uses/occupancies
- Additional square footage is available for lease if required (up to 46,000 sq ft)
- Base rental rate is on a NNN basis