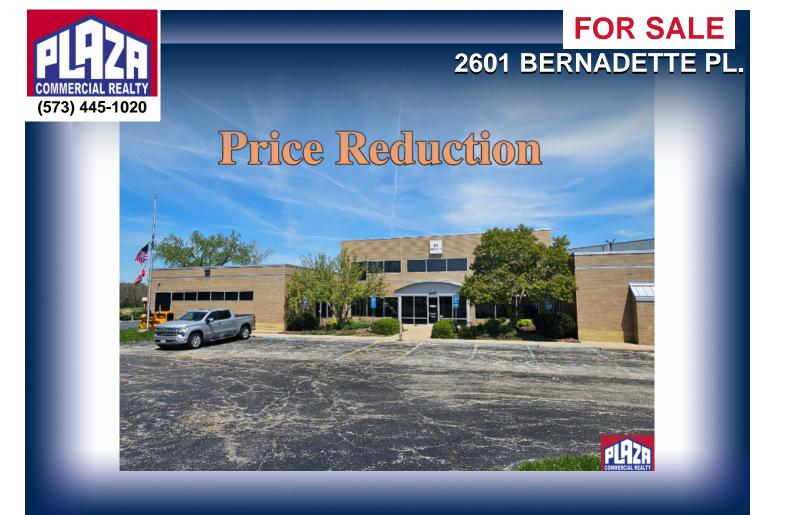

ADDRESS 2601 Bernadette PI. Columbia, MO

PROPERTY TYPE Office / Investment

**SALE PRICE** \$2,250,000

BUILDING 11,000 sqft

LAND 1.56 acres

ZONING M-C

## DETAILS

- Freestanding, high profile office building located in west Columbia
- The subject property, currently occupied by Hardy Holding Co's, will be vacated upon closing subject to the occupant finding suitable replacement property
- Two level building (contains an elevator) with a class A interior finish/configuration
- Mixture of private offices, meeting rooms, and training space with abundant windows throughout
- Located in one of the most vibrant business districts in Columbia, with excellent visibility from Interstate 70
- Commercial zoning allows for a variety of occupancies, and generous signage allowance
- Some of the interior furnishings are negotiable