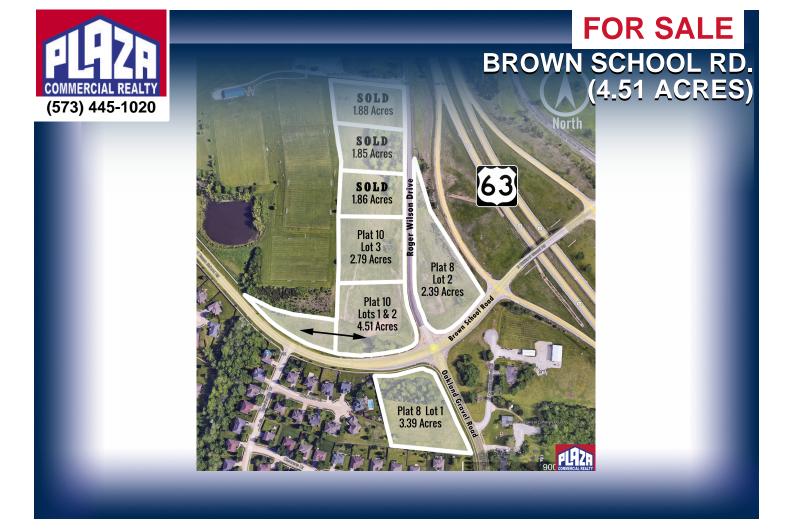

### **ADDRESS**

Brown School Rd. (4.51 acres) Columbia, MO

#### LAND

4.51 acres

# **DETAILS**

- 4.51 acres currently zoned M-C (mixed use corridor) City of Columbia.
- Offered for sale in its entirety at \$500,000.
- Favorable area with nearby residential and recreational uses.
- . Intersection location, just off US Hwy 63.
- · Will permit office and retail user.