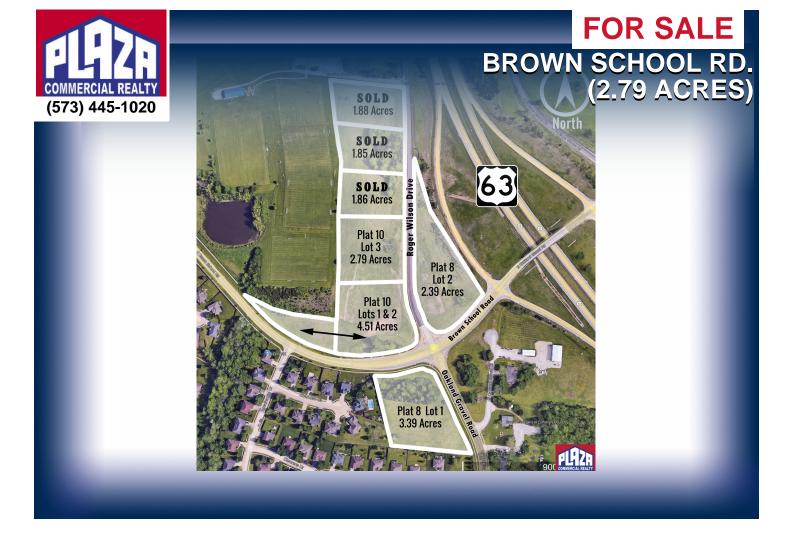

### **ADDRESS**

Brown School Rd. (2.79 acres) Columbia, MO

#### LAND

**2.79 acres** 

# **DETAILS**

- 2.79 acres currently zoned M-C (mixed use corridor) City of Columbia.
- Offered for sale in its entirety at \$275,000.
- Favorable area with nearby residential and recreational uses.
- . Intersection location, just off US Hwy 63.
- · Will permit office and retail user.