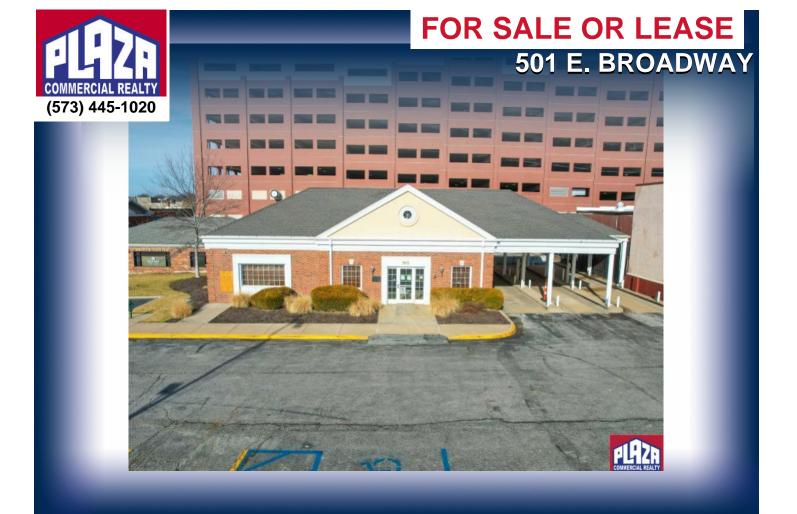

Society of Industrial and

2501 Bernadette Drive Columbia, MO 65203 (573) 445-1020

- Unique opportunity for a freestanding building and multi-lane drivethrough on Broadway in downtown Columbia
- Formerly a bank branch, but with adaptive re-use potential for a variety of businesses
- Excellent visibility to high pedestrian and vehicle counts
- Within blocks of the University of Missouri, City/County government facilities, and Columbia finance/banking district
- Building is 2,100 sq ft, and the covered drive area is 1,100 sq ft
- Includes use of the exterior improvements / parking lot
- Long-term tenancy with A credit tenant is sought
- Owner will also consider sale of the property for \$1,700,000
- Deed restriction will not allow occupancy by future banks / financial institutions (expires 2032)
- Rental rate is on a NNN basis