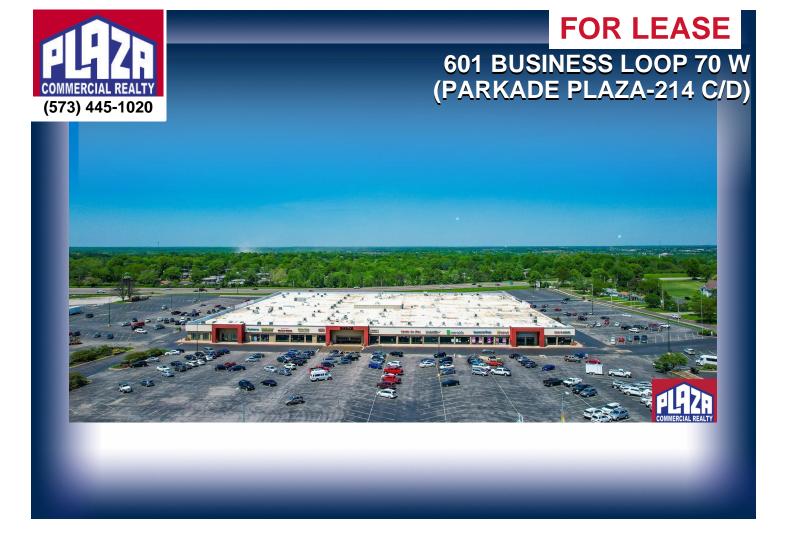

#### **ADDRESS**

601 Business Loop 70 W (Parkade Plaza-214 C/D) Suites 214E/215 Columbia, MO

## **DETAILS**

- Office space located in Parkade, near Business Loop 70W & Interstate 70 intersection
- Well-maintained, ground floor space, accessible through the common area corridor
- Common break area and other shared amenities located throughout **Parkade**
- · Abundant on-site parking
- Base rental rate is \$900, NNN costs are approximately \$280/month, and utilities \$70/month