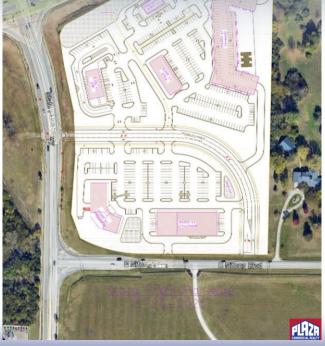

## DETAILS

- New mixed-use commercial development coming to one of the busiest intersections in south Columbia
- .7 to 5 acre parcels available at the southeast corner of Grindstone/Nifong & State Farm Parkway, across from Kohls & Walmart shopping centers, in a regional shopping destination
- Subject listing (.7 acres) will allow for a freestanding location with drive through access
- Property has the highest commercial zoning designation (M-C), allowing for a broad spectrum of occupancies/developments
- Developer will consider sale to office-retail-restaurant occupancies
- Priced at \$1,000,000-\$1,400,000 per acre depending on the size and location of the subject tract
- Traffic counts on the corner exceeding 36,000 vehicles per day
- Sale is subject to development conditions/requirements; contact the listing office for details and to schedule any tours