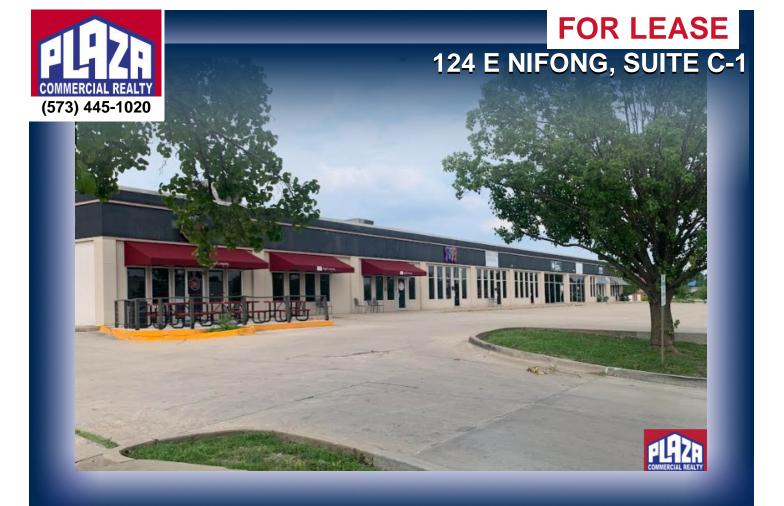

## ADDRESS

124 E Nifong, Suite C-1 Columbia, MO, MO

PROPERTY TYPE Office / Retail

LEASE \$1,850/month

SPACE 1,384 sqft

ZONING M-C

## DETAILS

- Subject space is located in a multi-tenant strip center near the intersection of Nifong Blvd & Providence Rd
- Currently configured for, and occupied by, a nail salon (Glo Nail Bar, who will vacate upon leasing the space)
- Space can be easily adapted to a variety of business types
- Surrounded by one of the busiest commerce districts in Columbia with numerous big box stores nearby such as HyVee, Kohls, and Walmart
- Commercial zoning, with opportunity for signage installations on the building elevation
- Rental rate is on a NNN basis (NNN costs add about \$460/month)
- Tenant performs their own interior improvements at the quoted rate
- All showings must be coordinated through the listing office