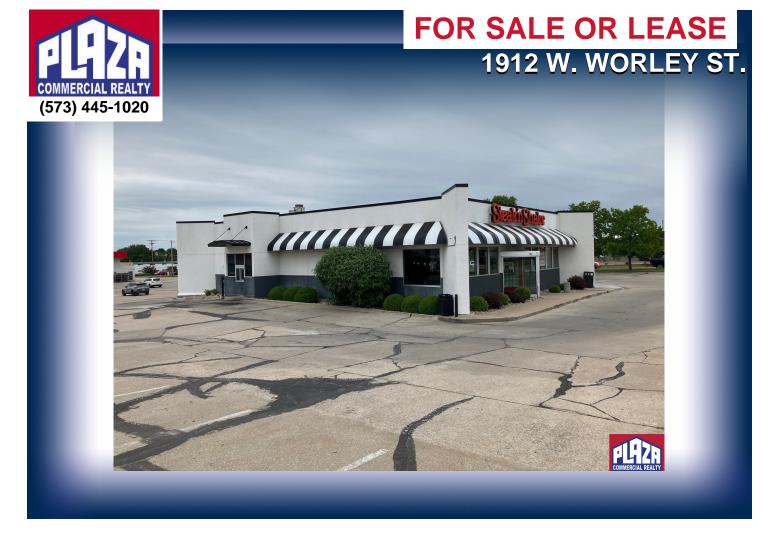

# **ADDRESS**

1912 W. Worley St. Columbia, MO

# **DETAILS**

- Freestanding facility of 3,452 sf on 0.81 acres of paved parking area. Property is zoned M-N (mixed use neighborhood) to allow expansive list of retail uses and all office uses.
- Located two blocks from highly trafficked Stadium Blvd. and near I-70 connection with Stadium.
- Suitable to continue as restaurant or convert to other uses.
- This is an unusual opportunity to own or lease a prominent and corner location as outpad to Westlake Hardware store.
- Real estate taxes in 2024 were \$11,434.68 annually. Estimated insurance is \$8,000 annually. Exterior maintenance varies annually.
- Property is offered for sale or lease subject to rights of an existing operating business occupant. This requires tours to be coordinated through the listing broker's office at minimum 48 hours advance notice. Please hold business, site, and facility discussions away from employees.
- · Call listing office for more details.