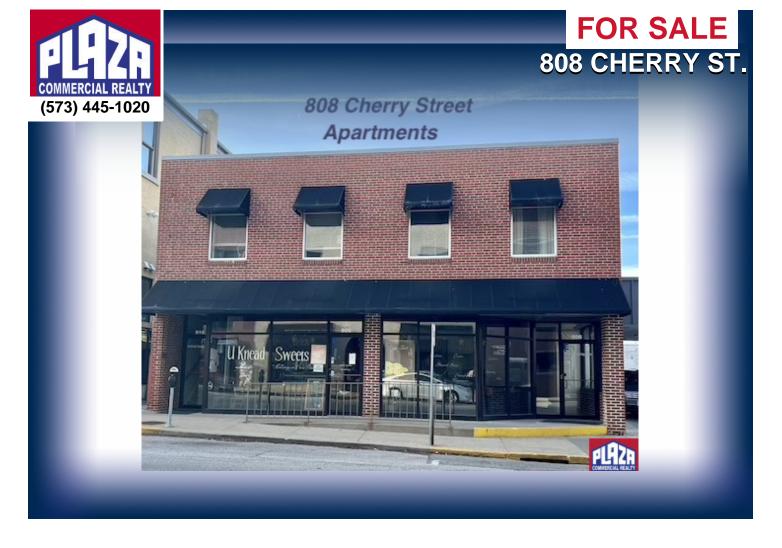

## **ADDRESS**

808 Cherry St. Columbia, MO

# **DETAILS**

- Prime Downtown Location Just steps from 9th Street, the University of Missouri campus, and Columbia's vibrant downtown.
- Fully Leased Investment All 8 residential units and the main-level commercial space are currently leased, providing immediate income.
- Diverse Residential Mix Includes five 2-bedroom and three 3bedroom apartments, ideal for student or professional tenants.
- Established Commercial Tenant- Main-level retail/office space occupied by a long-term tenant with lease in place.
- Rare Opportunity Don't miss your chance to own a stabilized, income-producing property in the heart of downtown Columbia.
- The top floor is approximately 4,742.
- The bottom floor is approximately 5,941.