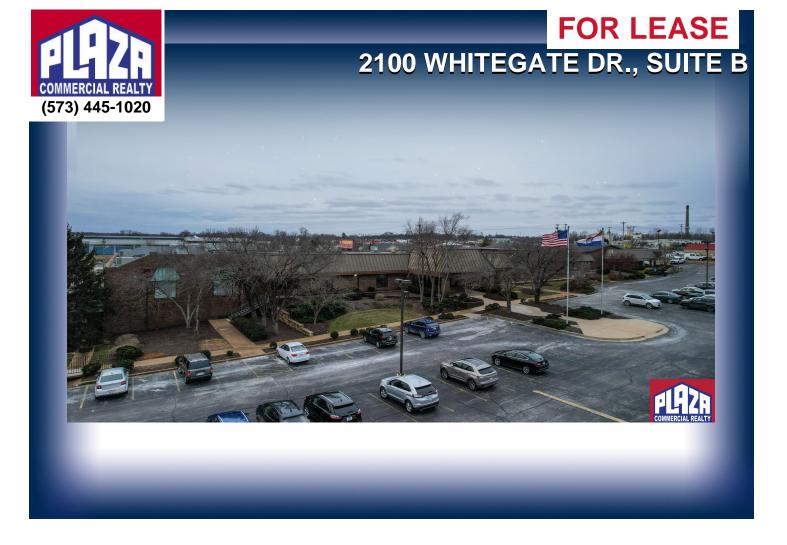

#### **ADDRESS**

2100 Whitegate Dr., Suite B Columbia, MO

# **DETAILS**

- 5.34 zoned M-C (mixed use corridor). This zoning district permits all retail and office uses. This includes research and development use. This 4,300 sf is a portion of larger facility.
- Recent upgrades to roof, HVAC systems, and lighting are already in place.
- · Abundant parking spaces are available on site.
- Tours available and are to be coordinated through listing office requiring some advance notice.
- · This is a broker/owner property.