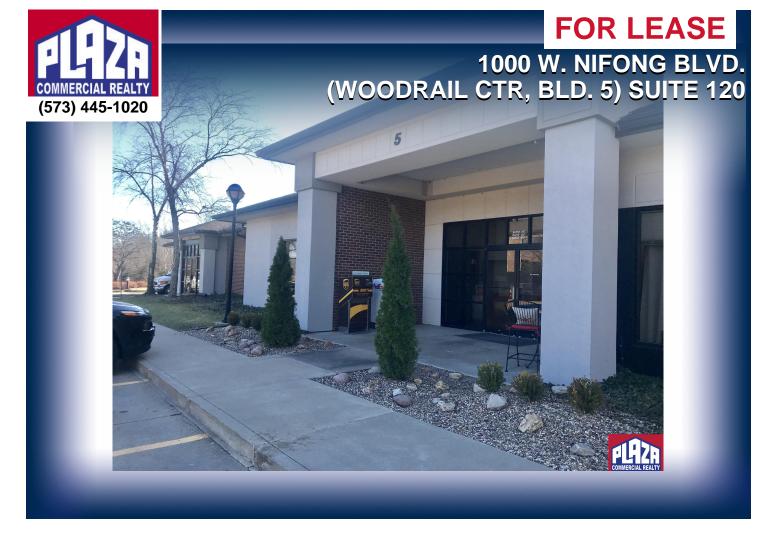

#### **ADDRESS**

1000 W. Nifong Blvd. (Woodrail Ctr, Bld. 5) Suite Columbia, MO

# **DETAILS**

- Office space located in building 5 in Woodrail Centre
- Woodrail Centre is a class A office park located in south Columbia at the corner of Nifong Blvd & Forum Blvd
- In close proximity to several other amenities/services including **Walgreens and Boone Hospital South Campus**
- · On site management staff
- Corner building along Forum Blvd
- · Rental rate is on a NNN basis estimated cost of \$500 monthly.