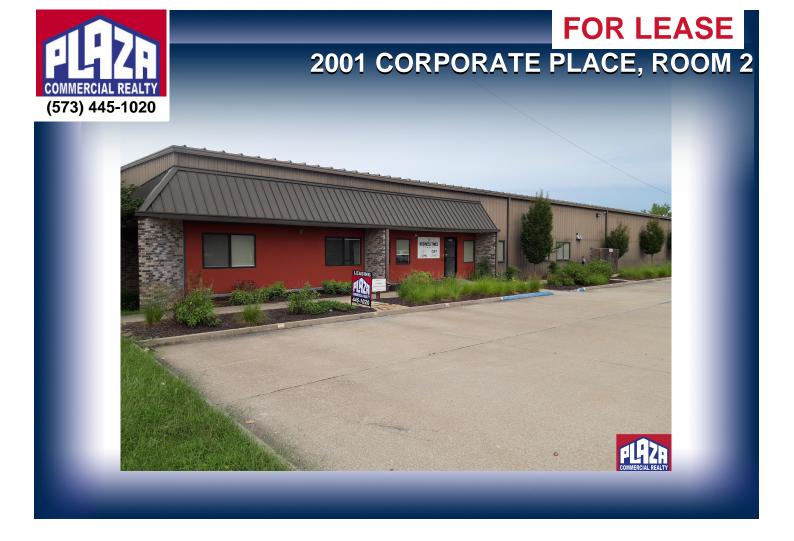

## **ADDRESS**

2001 Corporate Place, Room

Columbia, MO

## **DETAILS**

- Freestanding office/warehouse building located in central Columbia, close proximity to Interstate 70 via Providence & Hwy 763.
- Sublease of individual offices with shared access to common restrooms corridors.
- Modern space with friendly design features of windows and hard surface corridors.
- All rents include landlord paying utilities.
- Tenant handles its own suite janitorial.
- Short term arrangements are available.
- Business use must be compatible with primary tenant office use.