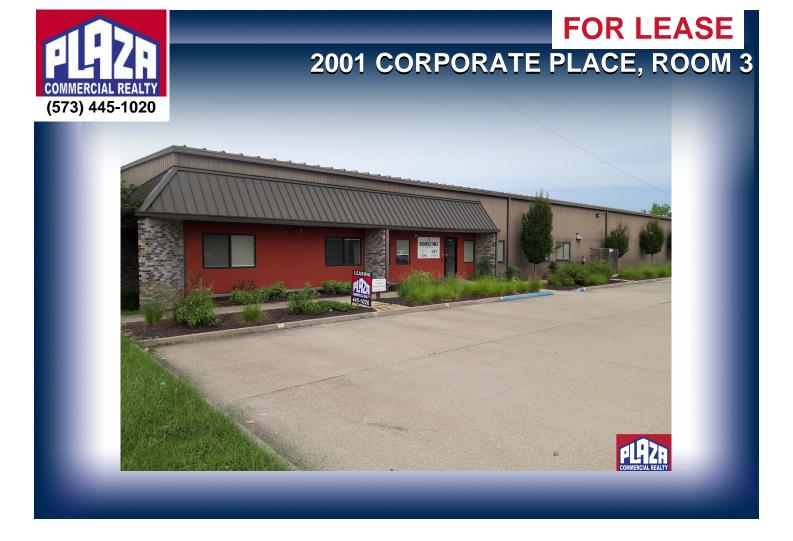

## **ADDRESS**

2001 Corporate Place, Room

Columbia, MO

## **DETAILS**

- Freestanding office/warehouse building located in central Columbia, close proximity to Interstate 70 via Providence & Hwy 763.
- Sublease of individual offices with shared access to common restrooms corridors.
- Modern space with friendly design features of windows and hard surface corridors.
- All rents include landlord paying utilities.
- Tenant handles its own suite janitorial.
- Short term arrangements are available.
- Business use must be compatible with primary tenant office use.