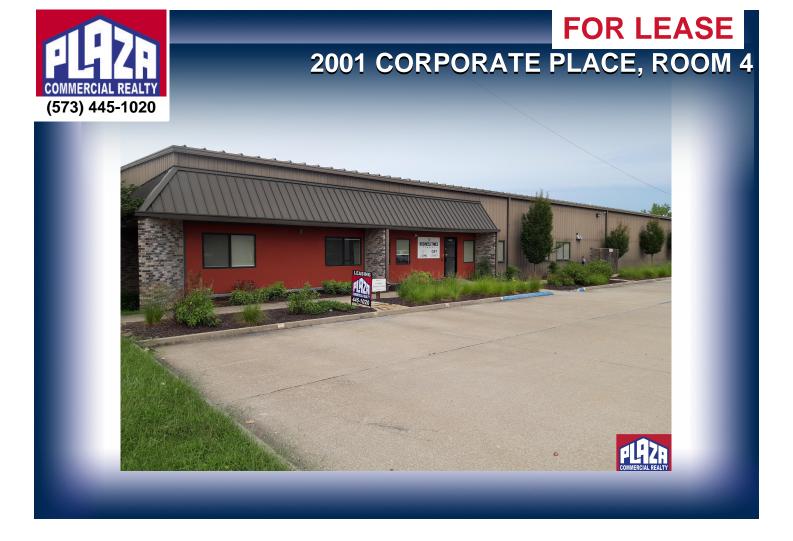

## **ADDRESS**

2001 Corporate Place, Room

Columbia, MO

## **DETAILS**

- Freestanding office/warehouse building located in central Columbia, close proximity to Interstate 70 via Providence & Hwy 763.
- Sublease of individual offices with shared access to common restrooms corridors.
- Modern space with friendly design features of windows and hard surface corridors.
- All rents include landlord paying utilities.
- Tenant handles its own suite janitorial.
- Short term arrangements are available.
- Business use must be compatible with primary tenant office use.