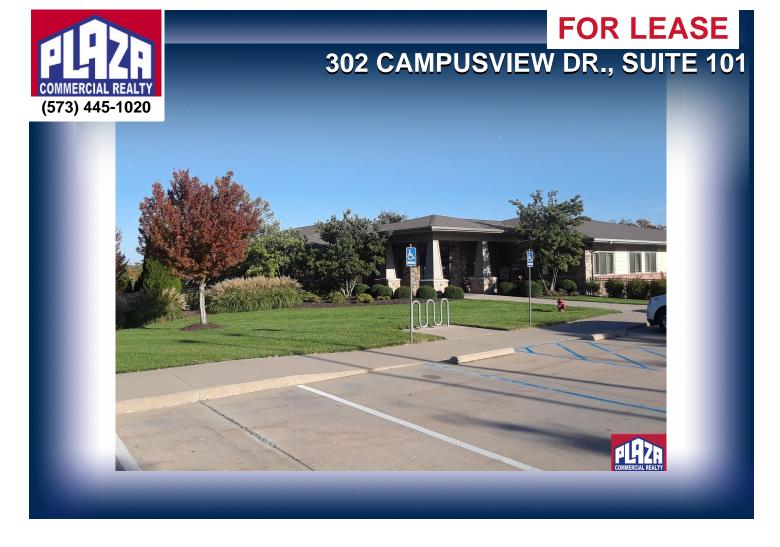

#### **ADDRESS**

302 Campusview Dr., Suite Seven Oaks Business Center Columbia, MO

# **DETAILS**

- Nicely configured office space in south Columbia near the intersection of Providence Rd. and Green Meadows.
- Short distance from downtown and the University of Missouri.
- Seven Oaks Business Center is a multi-tenant office facility with mixture professional office occupants.
- High level of interior finish.
- · Allows for use of shared conference facilities on each floor of the building.
- Rental rate on a NNN basis; NNN's equate to additional \$715/month in charges.