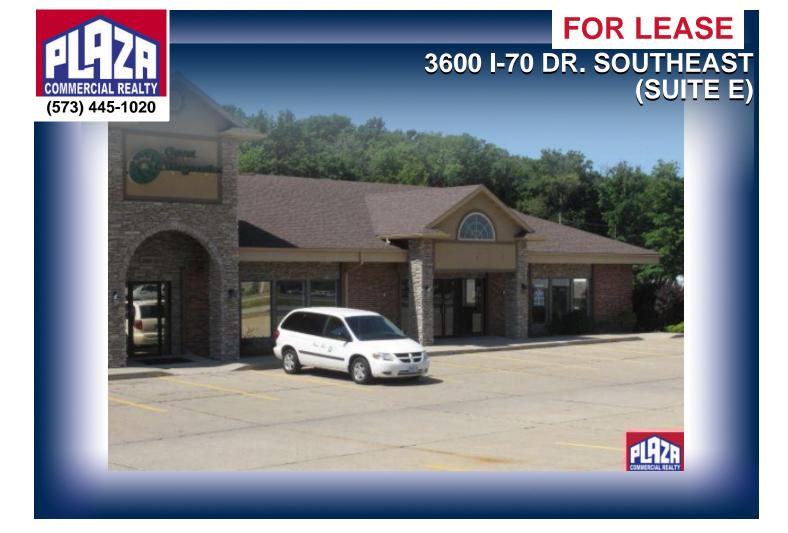

## **ADDRESS**

3600 I-70 Dr. Southeast (Suite E) Woodridge Center Columbia, MO

PROPERTY TYPE Office / Retail

LEASE \$1,500/month

SPACE 1,100 sqft

ZONING M-N

## DETAILS

- Ground floor space with excellent visibility from Interstate 70
- Generous signage allowance
- Woodridge Center is a mixed use professional plaza near the interchange of Highway 63 and Interstate 70, adjacent to the medical district in Columbia
- Commercial zoning allows for a variety of uses
- · Lease rate is on a gross basis