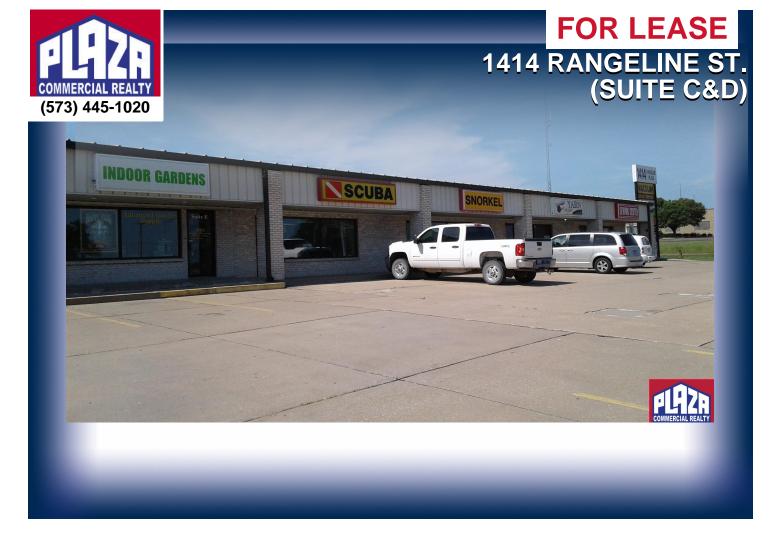

# **ADDRESS**

1414 Rangeline St. (Suite C&D) Columbia, MO

# **DETAILS**

- · Well known Central Location.
- Ample street signage and building signage is available.
- · Landlord pay real estate taxes, building insurance, and common area maintenance. Tenant pay rent, janitorial, and utilities.
- Nicely configured retail location in strip center 1/2 block of Interstate
- Generous signage allowance provides for great visibility from Interstate 70
- Commercial zoning allows for a variety of uses
- High traffic counts on Rangeline (16,000+ per day) and Interstate 70 (66,000+ per day).
- · Subject to rights of current tenant.