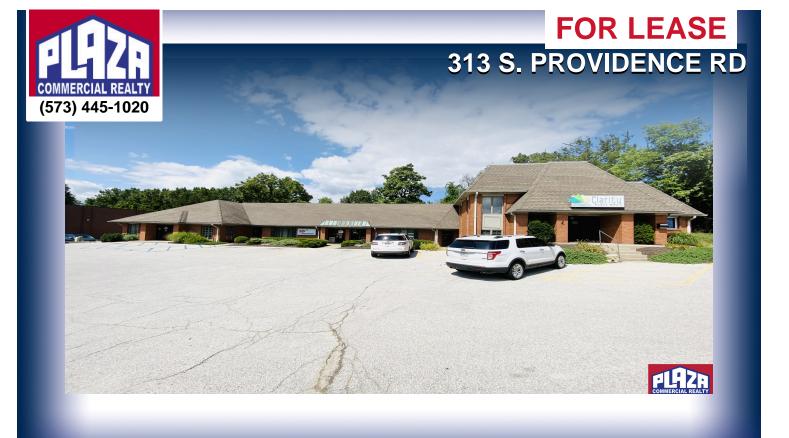

## **ADDRESS**

313 S. Providence Rd Columbia, MO

# DETAILS

- · Ground floor space in downtown Columbia with ample parking
- Located on Providence Rd., with ability to install signage providing exposure to high traffic counts (signage spec's subject to landlord approval)
- Traffic counts in excess of 23,000 vehicles per day
- Commercial zoning allows for a variety of uses
- Rental rate is on a gross basis with tenant paying their own utilities and janitorial cost, and landlord paying real estate taxes, property insurance, and common area maintenance
- Very desirable location adjacent to University of Missouri campus