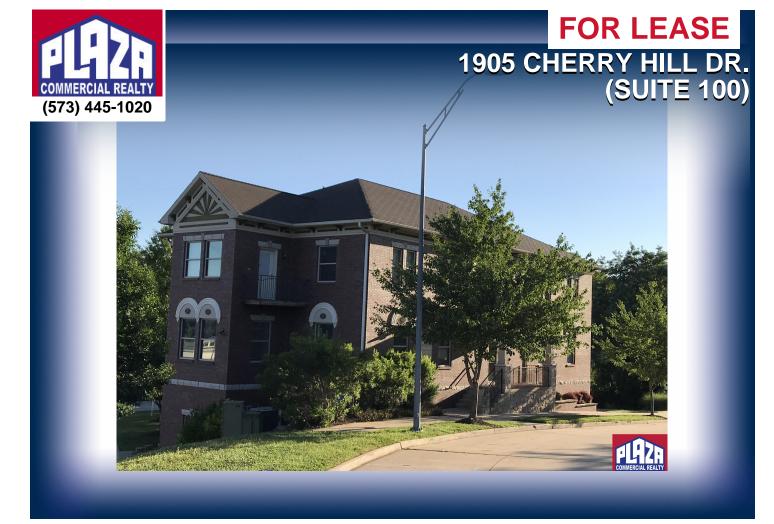

## ADDRESS

1905 Cherry Hill Dr. (suite 100) Columbia, MO

PROPERTY TYPE Office

LEASE \$1,500/month

SPACE 841 sqft

ZONING PD

## DETAILS

- Nicely configured office space located in the Village of Cherry Hill
- Ground floor space with high level of interior finish
- Abundant on-site parking
- Village of Cherry Hill is a mixed-use, pedestrian friendly community located at a major intersection in Columbia's southwest (Scott Blvd. & Chapel Hill Rd.)