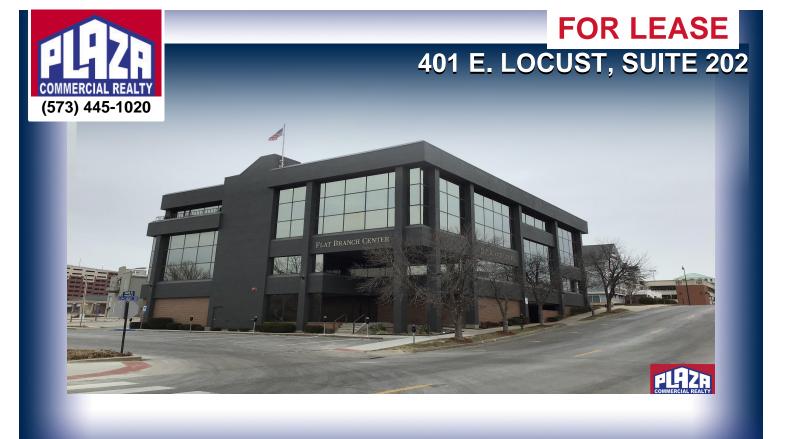

## **ADDRESS**

401 E. Locust, Suite 202 Flat Branch Center Columbia, MO

# DETAILS

- Professionally finished 1,165 sf office space in multi-tenant building located in downtown Columbia.
- Highly recognizable facility.
- \$1,800 monthly rental. Tenant to pay utility charge in addition to monthly rental estimated at \$200 monthly.
- Common area restrooms maintained by Landlord.
- 2 parking space included with space. Additional parking available at market rent on nearby private and public lots.
- Move-in condition.