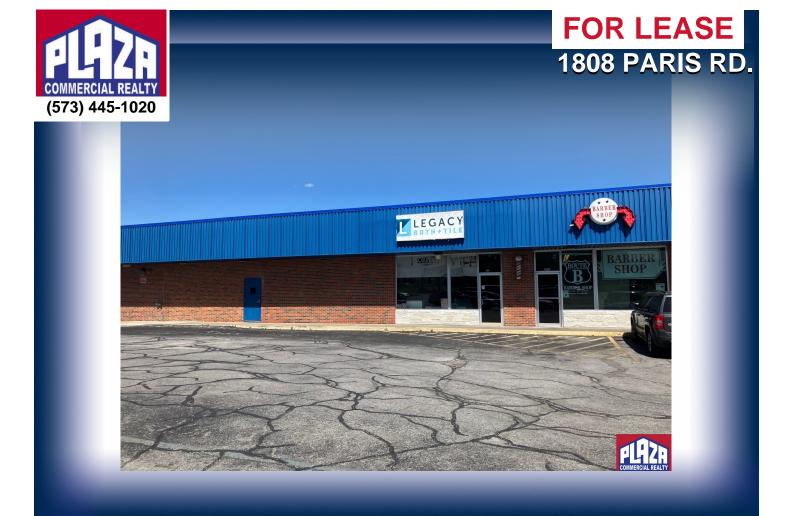

## **ADDRESS**

1808 Paris Rd. Hathman Village Columbia , MO

## DETAILS

- Located in Hathman Village on Paris Rd. just north of Business Loop 70E
- Strip center with high traffic counts (20,000+ vehicles per day) and mixture of retail & restaurant tenants, including NAPA Auto Parts and D & H Drugstore
- Subject space is southernmost unit in high profile retail center
- Abundant parking
- · Commercial zoning allows for a variety of uses
- · Signage is permitted on building
- Lease rate is as-is, on a modified gross basis.
- Available August 1, 2025.