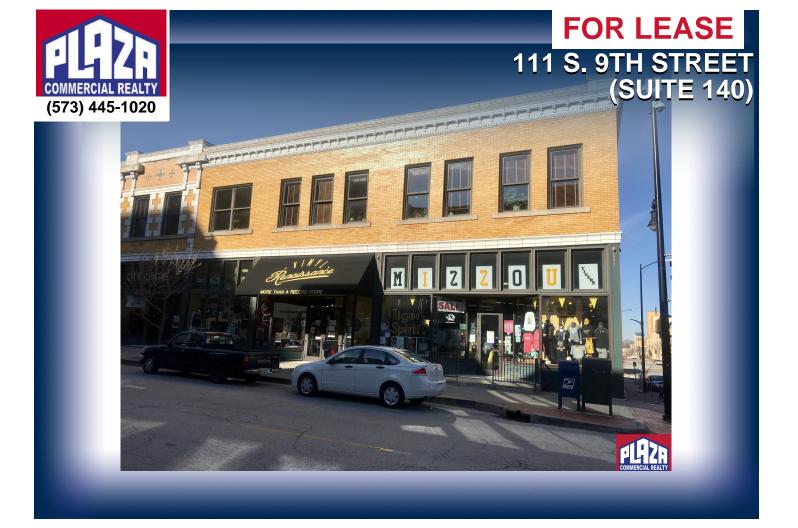

## **ADDRESS**

111 S. 9th Street (Suite 140) Columbia, MO

PROPERTY TYPE Office / Retail

LEASE \$4,100/monthly

SPACE 2,420 sqft

ZONING M-DT

## DETAILS

- Nicely configured retail space with heavy pedestrian traffic on S. 9th St.
- Available 7/1/25.
- Ground level retail space on high foot traffic corridor between University of Missouri and business community.
- Central Business District favored retail area.
- Local and responsible property management.
- Modern space with multiple tenant facility.
- Call listing office for price