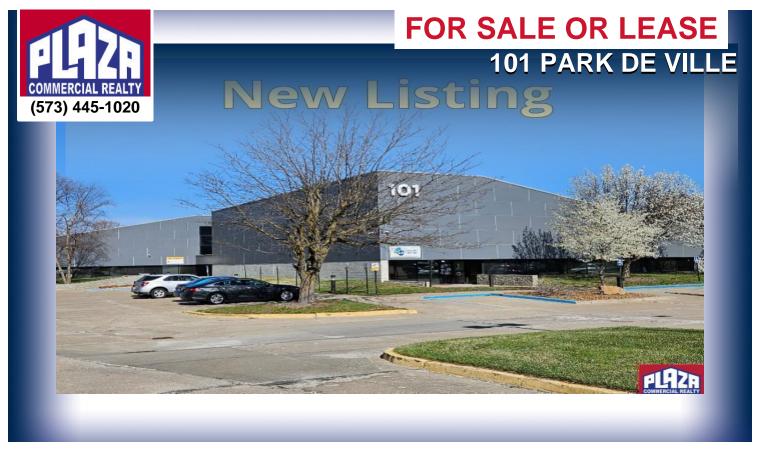

#### **ADDRESS**

101 Park De Ville Columbia, MO

# **DETAILS**

- Nicely situated office property/campus in west Columbia, adjacent to a major retail district
- Quiet setting, with abundance of amenities and restaurants nearby
- A portion of the subject property will be vacated and available for occupancy either through either a lease or purchase by an owner-occupant
- The entire campus consists of approximately 40,000 sq ft for sale at \$5,500,000
- Approximately 13,475 sq ft of finished office space, and 10,000 sq ft of shop space are available for occupancy
- Any new lease must be compatible with the existing tenancies
- Quoted rental rate for the office and shop space is on a NNN
- Income & expense information is available from the listing office upon request
- All property tours must be coordinated through the listing office