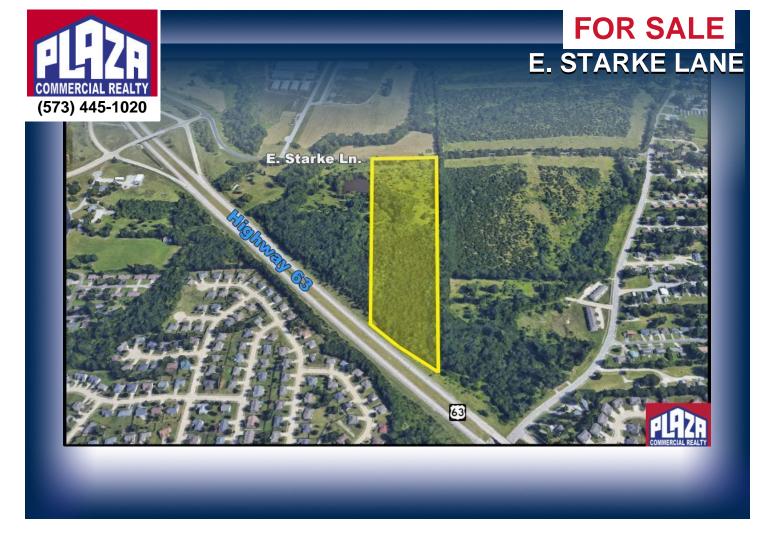

# **ADDRESS**

E. Starke Lane Columbia, MO

# **DETAILS**

- 21 acres currently zoned P-D (formerly O-P) allowing declared residential, office, and commercial uses under new city code
- Property can be contracted subject to buyer's reasonable review time to achieve its design and development goals
- . Close proximity to Hwy 63 interchange permits easy traffic movements
- Interstate 70 is located 3 miles south of the property