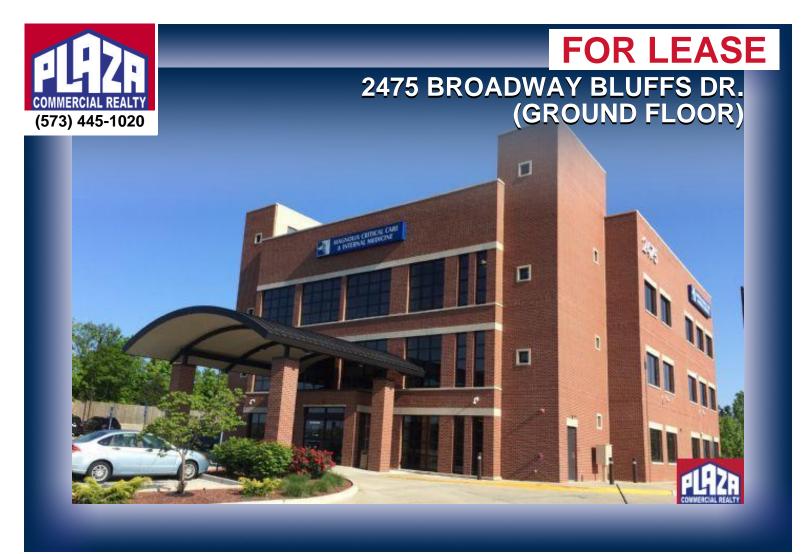

| ADDRESS       | 2475 Broadway Bluffs Dr.<br>(ground floor)<br>Columbia, MO |
|---------------|------------------------------------------------------------|
| PROPERTY TYPE | Office                                                     |
| LEASE         | \$4,800/month                                              |
| SPACE         | 2,500 sqft                                                 |
| ZONING        | PD                                                         |

## DETAILS

- Class A office facility near Highway 63 at Broadway exit
- Currently 2 units available that are now in shell condition:
- 2,500 sq ft on ground floor
- Landlord is willing to contribute \$65 sf for combined interior design and construction cost for a 10 lease year term commitment.
- Rent for 5 years at \$4,800 monthly and then adjusts during years 6 thru 10 to \$4,200 monthly.
- Close proximity to downtown, University of Missouri, and all hospital campuses
- Excellent views of Stephens Lake Park and Hinkson Creek
- Rental rate is on a NNN basis. Triple net charges are collectively approx. \$5.50 sf annually.