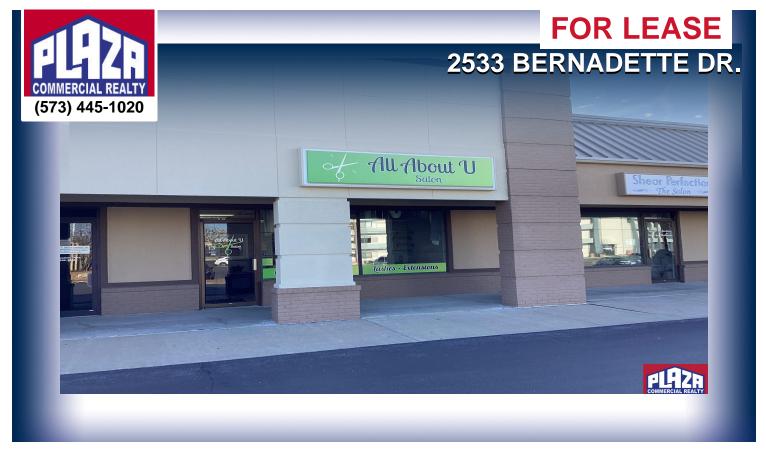

### **ADDRESS**

2533 Bernadette Dr. **Bernadette Square** Columbia, MO

# **DETAILS**

- Long established Hair Salon designed space available soon.
- · Commercial zoning allows for a variety of uses
- Located directly across from Target at Columbia Mall, short distance from Interstate 70
- Subject to rights of existing tenant, who desires early lease termination due to outside business interests.
- Call listing office in advance to arrange tour.