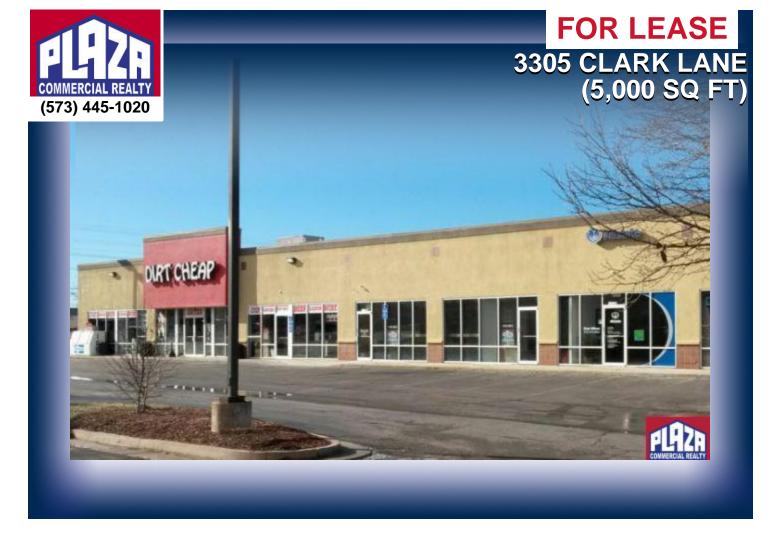

# **ADDRESS**

3305 Clark Lane (5,000 sq ft)Columbia, MO

# **DETAILS**

- Retail/office center located in close proximity to Interstate 70 and Highway 63
- Surrounded by commercial uses with high traffic counts on Clark
- Commercial zoning allows for variety of uses
- · Rental rate is on a NNN basis